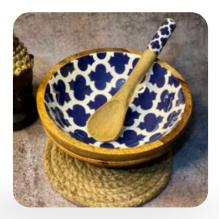

### Bowl-design 1

#### 7"x7"x2.5"

Wooden enamel bowl is a type of bowl that combines the natural beauty of wood with the durability and ease of cleaning of enamel. The bowl's body is typically made of wood, coated with a layer of enamel, a type of glass-like material, which provides a smooth, nonporous, and resistant surface. This unique combination makes the bowl perfect for serving and storing food, as it is both aesthetically pleasing and functional.