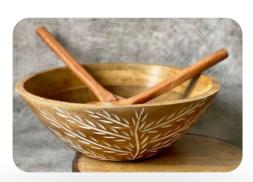

### Bowl-design 1

#### 7"x7"x2.5"

Wooden enamel bowl is a type of bowl that combines the natural beauty of wood with the durability and ease of cleaning of enamel. The bowl's body is typically made of wood, coated with a layer of enamel, a type of glass-like material, which provides a smooth, nonporous, and resistant surface. This unique combination makes the bowl perfect for serving and storing food, as it is both aesthetically pleasing and functional.