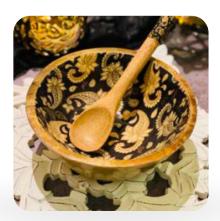

#### Bowl-design 2

#### 7"x7"x2.5"

Wooden enamel bowl is a type of bowl that combines the natural beauty of wood with the durability and ease of cleaning of enamel. The bowl's body is typically made of wood, coated with a layer of enamel, a type of glass-like material, which provides a smooth, non-porous, and resistant surface. This unique combination makes the bowl perfect for serving and storing food, as it is both aesthetically pleasing and functional.