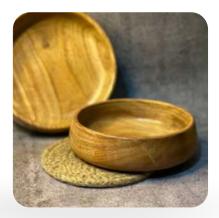

#### Bowl-design 2

#### 7"x7"x2.5"

Wooden enamel bowl is a type of bowl that combines the natural beauty of wood with the durability and ease of cleaning of enamel. The bowl's body is typically made of wood, coated with a layer of enamel, a type of glass-like material, which provides a smooth, non-porous, and resistant surface. This unique combination makes the bowl perfect for serving and storing food, as it is both aesthetically pleasing and functional.