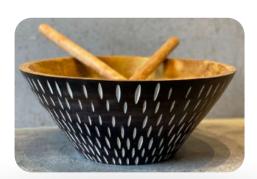

#### Bowl-design 2

#### 7"x7"x2.5"

Wooden enamel bowl is a type of bowl that combines the natural beauty of wood with the durability and ease of cleaning of enamel. The bowl's body is typically made of wood, coated with a layer of enamel, a type of glass-like material, which provides a smooth, non-porous, and resistant surface. This unique combination makes the bowl perfect for serving and storing food, as it is both aesthetically pleasing and functional.