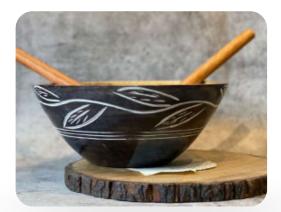

### Bowl-design 4

#### 7"x7"x2.5"

Wooden enamel bowl is a type of bowl that combines the natural beauty of wood with the durability and ease of cleaning of enamel. The bowl's body is typically made of wood, coated with a layer of enamel, a type of glass-like material, which provides a smooth, nonporous, and resistant surface. This unique combination makes the bowl perfect for serving and storing food, as it is both aesthetically pleasing and functional.