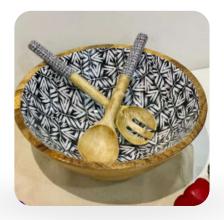

nd ease of cleaning of enamel. The bowl's body is typically made of wood, coated with a layer of enamel, a type of glass-like material, which provides a smooth, nonporous, and resistant surface. This unique combination makes the bowl perfect for serving and storing food, as it is both aesthetically pleasing and functional.

#### Bowl-design 10

12"x12"x5" & 10"x10"x4"

Wooden enamel bowl is a type of bowl that combines the natural beauty of wood with the durability and ease of cleaning of enamel. The bowl's body is typically made of wood, coated with a layer of enamel, a type of glass-like material, which provides a smooth, non-porous, and resistant surface. This unique combination makes the bowl perfect for serving and storing food, as it is both aesthetically pleasing and functional.





## Bowl-design 11

12"x12"x5" & 10"x10"x4"





### Mango wood designer bowls -Design 1

10"x10"x4" /12"x12"5"

Mango wood and epoxy resin bowl is a striking fusion of natural beauty and modern design, featuring the warm, earthy tones of mango wood seamlessly blended with vibrant, glossy epoxy resin. This unique piece is perfect for serving or as a decorative centerpiece, adding a touch of contemporary elegance to any setting.

### Mango wood designer bowls -Design 2

10"x10"x4" /12"x12"5"

Mango wood and epoxy resin bowl is a striking fusion of natural beauty and modern design, featuring the warm, earthy tones of mango wood seamlessly blended with vibrant, glossy epoxy resin. This unique piece is perfect for serving or as a decorative centerpiece, adding a touch of contemporary elegance