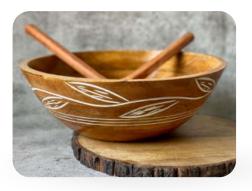

#### Bowl-design 2

#### 7"x7"x2.5"

Wooden enamel bowl is a type of bowl that combines the natural beauty of wood with the durability and ease of cleaning of enamel. The bowl's body is typically made of wood, coated with a layer of enamel, a type of glass-like material, which provides a smooth, non-porous, and resistant surface. This unique combination makes the bowl perfect for serving and storing food, as it is both aesthetically pleasing and functional.