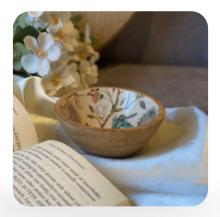

y table, making it perfect for serving salads, fruits, or snacks.





### Mango wood & Epoxy resin bowl 1

4"x4"

Mango wood and epoxy resin bowl is a striking fusion of natural beauty and modern design, featuring the warm, earthy tones of mango wood seamlessly blended with vibrant, glossy epoxy resin. This unique piece is perfect for serving or as a decorative centerpiece, adding a touch of contemporary elegance to any setting.

#### Mango wood & Epoxy resin bowl 2

4"x4"

Mango wood and epoxy resin bowl is a striking fusion of natural beauty and modern design, featuring the warm, earthy tones of mango wood seamlessly blended with vibrant, glossy epoxy resin. This unique piece is perfect for serving or as a decorative centerpiece, adding a touch of contemporary elegance to any setting.





#### Acacia wooden hexagonal bowl

5"x5"

Acacia wooden bowl is a beautiful and durable addition to your kitchen, crafted from sustainably sourced acacia wood. Its rich, warm tones and unique grain patterns make it ideal for serving salads, fruits, or snacks, adding a touch of natural elegance to any table setting.





### Bowl-design 1

#### 7"x7"x2.5"

Wooden enamel bowl is a type of bowl that combines the natural beauty of wood with the durability and ease of cleaning of enamel. The bowl's body is typically made of wood, coated with a layer of enamel, a type of glass-like material, which provides a smooth, nonporous, and resistant surface. This unique combination makes the bowl perfect for serving and storing food, as it is both aesthetically pleasing and functional.

#### Bowl-des