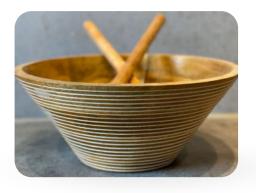

### Bowl-design 4

#### 7"x7"x2.5"

Wooden enamel bowl is a type of bowl that combines the natural beauty of wood with the durability and ease of cleaning of enamel. The bowl's body is typically made of wood, coated with a layer of enamel, a type of glass-like material, which provides a smooth, nonporous, and resistant surface. This unique combination makes the bowl perfect for serving and storing food, as it is both aesthetically pleasing and functional.