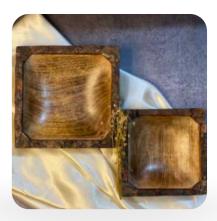

daily use while maintaining their visual appeal. Easy to clean and maintain, these bowls are a versatile and stylish addition to any kitchen, ideal for both everyday meals and special occasions.



### Mango wood bowl

#### 5", 7", 9"

Mango wood bowl is a stylish and sustainable choice for your kitchen, crafted from durable and eco-friendly mango wood. Its natural grain and rich hues add a touch of elegance to any table, making it perfect for serving salads, fruits, or snacks.

#### Acacia wooden bowl

7"x7"/8"x8"

Acacia wooden bowl is a beautiful and durable addition to your kitchen, crafted from sustainably sourced acacia wood. Its rich, warm tones and unique grain patterns make it ideal for serving salads, fruits, or snacks, adding a touch of natural elegance to any table setting.





## Mango wood square bowl

#### 6"x6"/7"x7"

Mango wood bowl is a stylish and sustainable choice for your kitchen, crafted from durable and eco-friendly mango wood. Its natural grain and rich hues add a touch of elegance to any table, making it perfect for serving salads, fruits, or snacks.





### Mango wood & Epoxy resin bowl 1

4"x4"

Mango wood and epoxy resin bowl is a striking fusion of natural beauty and modern design, featuring the warm, earthy tones of mango wood seamlessly blended with vibrant, glossy epoxy resin. This unique piece is perfect for serving or as a decorative centerpiece, adding a touch of contemporary elegance to any setting.

#### Mango wood & Epoxy resin bowl 2

4"x4"

Mango wood and epoxy resin bowl is a striking fusion of natural beauty and modern design, fe