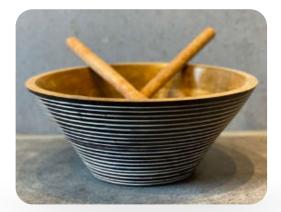

### Bowl-design 1

#### 7"x7"x2.5"

Wooden enamel bowl is a type of bowl that combines the natural beauty of wood with the durability and ease of cleaning of enamel. The bowl's body is typically made of wood, coated with a layer of enamel, a type of glass-like material, which provides a smooth, nonporous, and resistant surface. This unique combination makes the bowl perfect for serving and storing food, as it is both aesthetically pleasing and functional.