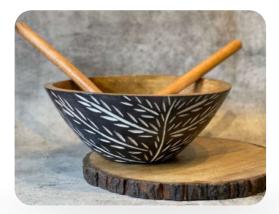

elegance to any setting.





### Mango wood designer bowls -Design 7

10"x10"x4" /12"x12"5"

Mango wood and epoxy resin bowl is a striking fusion of natural beauty and modern design, featuring the warm, earthy tones of mango wood seamlessly blended with vibrant, glossy epoxy resin. This unique piece is perfect for serving or as a decorative centerpiece, adding a touch of contemporary elegance to any setting.

#### Mango wood designer bowls -Design 8

10"x10"x4" /12"x12"5"

Mango wood and epoxy resin bowl is a striking fusion of natural beauty and modern design, featuring the warm, earthy tones of mango wood seamlessly blended with vibrant, glossy epoxy resin. This unique piece is perfect for serving or as a decorative centerpiece, adding a touch of contemporary elegance to any setting.





## Bowl Design 12

10"x10"x4" /12"x12"5"





### Bowl Design 13

10"x10"x4" /12"x12"5"

Wooden enamel bowl is a type of bowl that combines the natural beauty of wood with the durability and ease of cleaning of enamel. The bowl's body is typically made of wood, coated with a layer of enamel, a type of glass-like material, which provides a smooth, nonporous, and resistant surface. This unique combination makes the bowl perfect for serving and storing food, as it is both aesthetically pleasing and functional.



Compliant and reliable exporter from India Known for quality in our products