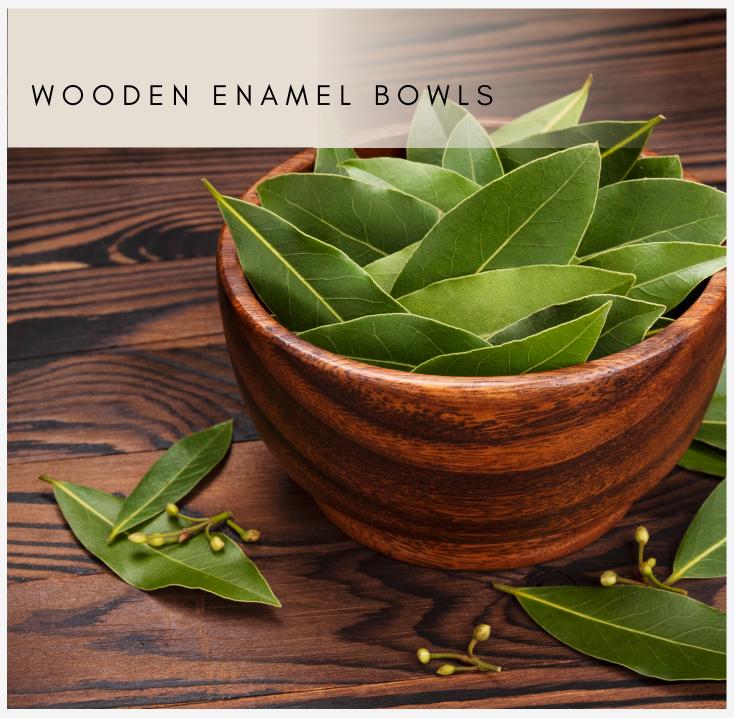

Wooden enamel bowls are a beautiful fusion of natural wood and robust enamel, designed to elevate your culinary experience. These bowls offer a unique aesthetic, blending the rustic charm of wood with the sleek finish of enamel. Perfect for serving salads, soups, or snacks, they add a touch of elegance to any table setting. Their durable construction ensures they withstand daily use while maintaining their visual appeal. Easy to clean and maintain, these bowls are a versatile and stylish addition to any kitchen, ideal for both everyday meals and special occasions.