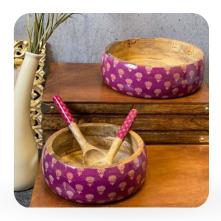

### Bowl-design 9

12"x12"x5" & 10"x10"x4"

Wooden enamel bowl is a type of bowl that combines the natural beauty of wood with the durability and ease of cleaning of enamel. The bowl's body is typically made of wood, coated with a layer of enamel, a type of glass-like material, which provides a smooth, nonporous, and resistant surface. This unique combination makes the bowl perfect for serving and storing food, as it is both aesthetically pleasing and functional.

#### Bowl-design 10

12"x12"x5" & 10"x10"x4"

Wooden enamel bowl is a type of bowl that combines the natural beauty of wood with the durability and ease of cleaning of enamel. The bowl's body is typically made of wood, coated with a layer of enamel, a type of glass-like material, which provides a smooth, non-porous, and resistant surface. This unique combination makes the bowl perfect for serving and storing food, as it is both aesthetically pleasing and functional.