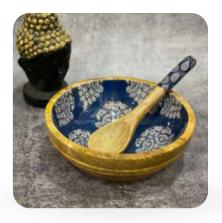

The bowl's body is typically made of wood, coated with a layer of enamel, a type of glass-like material, which provides a smooth, nonporous, and resistant surface. This unique combination makes the bowl perfect for serving and storing food, as it is both aesthetically pleasing and functional.

#### Bowl-design 2

#### 7"x7"x2.5"

Wooden enamel bowl is a type of bowl that combines the natural beauty of wood with the durability and ease of cleaning of enamel. The bowl's body is typically made of wood, coated with a layer of enamel, a type of glass-like material, which provides a smooth, non-porous, and resistant surface. This unique combination makes the bowl perfect for serving and storing food, as it is both aesthetically pleasing and functional.





### Bowl-design 3

#### 7"x7"x2.5"





### Bowl-design 4

#### 7"x7"x2.5"

Wooden enamel bowl is a type of bowl that combines the natural beauty of wood with the durability and ease of cleaning of enamel. The bowl's body is typically made of wood, coated with a layer of enamel, a type of glass-like material, which provides a smooth, nonporous, and resistant surface. This unique combination makes the bowl perfect for serving and storing food, as it is both aesthetically pleasing and functional.

#### Bowl-design 5

#### 7"x7"x2.5"

Wooden enamel bowl is a type of bowl that combines the natural beauty of wood with the durability and ease of cleaning of enamel. The bowl's body is typically made of wood, coated with a layer of enamel, a type of glass-like material, which provides a smooth, non-porous, and resistant surface. This