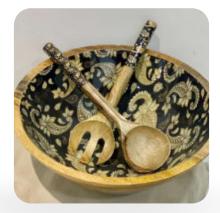

#### Bowl-design 2

#### 7"x7"x2.5"

Wooden enamel bowl is a type of bowl that combines the natural beauty of wood with the durability and ease of cleaning of enamel. The bowl's body is typically made of wood, coated with a layer of enamel, a type of glass-like material, which provides a smooth, non-porous, and resistant surface. This unique combination makes the bowl perfect for serving and storing food, as it is both aesthetically pleasing and functional.