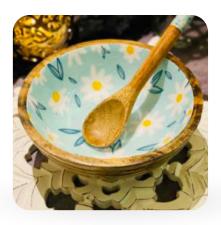

### Bowl-design 4

#### 7"x7"x2.5"

Wooden enamel bowl is a type of bowl that combines the natural beauty of wood with the durability and ease of cleaning of enamel. The bowl's body is typically made of wood, coated with a layer of enamel, a type of glass-like material, which provides a smooth, nonporous, and resistant surface. This unique combination makes the bowl perfect for serving and storing food, as it is both aesthetically pleasing and functional.