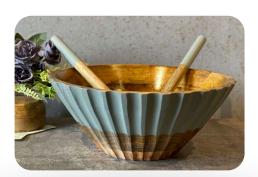

### Bowl-design 4

#### 7"x7"x2.5"

Wooden enamel bowl is a type of bowl that combines the natural beauty of wood with the durability and ease of cleaning of enamel. The bowl's body is typically made of wood, coated with a layer of enamel, a type of glass-like material, which provides a smooth, nonporous, and resistant surface. This unique combination makes the bowl perfect for serving and storing food, as it is both aesthetically pleasing and functional.