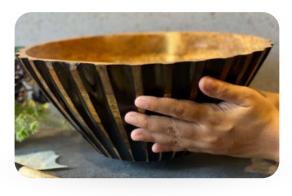

signer bowls -Design 7

10"x10"x4" /12"x12"5"

Mango wood and epoxy resin bowl is a striking fusion of natural beauty and modern design, featuring the warm, earthy tones of mango wood seamlessly blended with vibrant, glossy epoxy resin. This unique piece is perfect for serving or as a decorative centerpiece, adding a touch of contemporary elegance to any setting.

#### Mango wood designer bowls -Design 8

10"x10"x4" /12"x12"5"

Mango wood and epoxy resin bowl is a striking fusion of natural beauty and modern design, featuring the warm, earthy tones of mango wood seamlessly blended with vibrant, glossy epoxy resin. This unique piece is perfect for serving or as a decorative centerpiece, adding a touch of contemporary elegance to any setting.





## Bowl Design 12

10"x10"x4" /12"x12"5"





### Bowl Design 13

10"x10"x4" /12"x12"5"

Wooden enamel bowl is a type of bowl that combines the natural beauty of wood with the durability and ease of cleaning of enamel. The bowl's body is typically made of wood, coated with a layer of enamel, a type of glass-like material, which provides a smooth, nonporous, and resistant surface. This unique combination makes the bowl perfect for serving and storing food, as it is both aesthetically pleasing and functional.



Compliant and reliable exporter from India Known for quality in our products