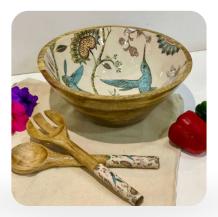

#### Bowl-design 10

12"x12"x5" & 10"x10"x4"

Wooden enamel bowl is a type of bowl that combines the natural beauty of wood with the durability and ease of cleaning of enamel. The bowl's body is typically made of wood, coated with a layer of enamel, a type of glass-like material, which provides a smooth, non-porous, and resistant surface. This unique combination makes the bowl perfect for serving and storing food, as it is both aesthetically pleasing and functional.