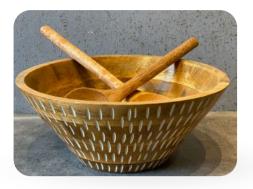

elegance to any setting.

### Mango wood designer bowls -Design 2

10"x10"x4" /12"x12"5"

Mango wood and epoxy resin bowl is a striking fusion of natural beauty and modern design, featuring the warm, earthy tones of mango wood seamlessly blended with vibrant, glossy epoxy resin. This unique piece is perfect for serving or as a decorative centerpiece, adding a touch of contemporary elegance to any setting.





## Mango wood designer bowls -Design 3

10"x10"x4" /12"x12"5"

Mango wood and epoxy resin bowl is a striking fusion of natural beauty and modern design, featuring the warm, earthy tones of mango wood seamlessly blended with vibrant, glossy epoxy resin. This unique piece is perfect for serving or as a decorative centerpiece, adding a touch of contemporary elegance to any setting.





### Mango wood designer bowls -Design 4

10"x10"x4" /12"x12"5"

Mango wood and epoxy resin bowl is a striking fusion of natural beauty and modern design, featuring the warm, earthy tones of mango wood seamlessly blended with vibrant, glossy epoxy resin. This unique piece is perfect for serving or as a decorative centerpiece, adding a touch of contemporary elegance to any setting.

#### Mango wood designer bowls -Design 5

10"x10"x4" /12"x12"5"

Mango wood and epoxy resin bowl is a striking fusion of natural beauty and modern design, featuring the warm, earthy tones of mango wood seamlessly blended with vibrant, glossy epoxy resin. This unique piece is perfect for serving or as a decorative centerpiece, adding a touch of contemporary elegance to any setting.





## Mango wood designer bo