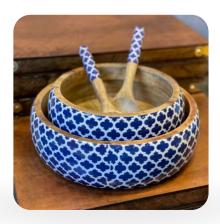

#### Bowl-design 7

12"x12"x5" & 10"x10"x4"

Wooden enamel bowl is a type of bowl that combines the natural beauty of wood with the durability and ease of cleaning of enamel. The bowl's body is typically made of wood, coated with a layer of enamel, a type of glass-like material, which provides a smooth, non-porous, and resistant surface. This unique combination makes the bowl perfect for serving and storing food, as it is both aesthetically pleasing and functional.