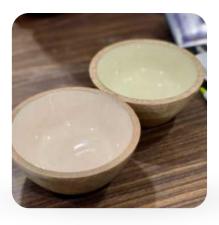

### Bowl-design 1

#### 7"x7"x2.5"

Wooden enamel bowl is a type of bowl that combines the natural beauty of wood with the durability and ease of cleaning of enamel. The bowl's body is typically made of wood, coated with a layer of enamel, a type of glass-like material, which provides a smooth, nonporous, and resistant surface. This unique combination makes the bowl perfect for serving and storing food, as it is both aesthetically pleasing and functional.