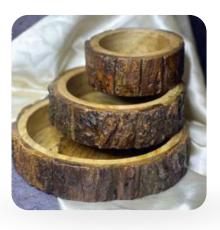

### Bowl-design 1

#### 7"x7"x2.5"

Wooden enamel bowl is a type of bowl that combines the natural beauty of wood with the durability and ease of cleaning of enamel. The bowl's body is typically made of wood, coated with a layer of enamel, a type of glass-like material, which provides a smooth, nonporous, and resistant surface. This unique combination makes the bowl perfect for serving and storing food, as it is both aesthetically pleasing and functional.