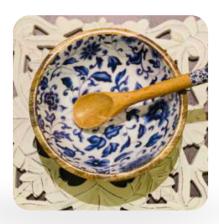

### Bowl-design 4

#### 7"x7"x2.5"

Wooden enamel bowl is a type of bowl that combines the natural beauty of wood with the durability and ease of cleaning of enamel. The bowl's body is typically made of wood, coated with a layer of enamel, a type of glass-like material, which provides a smooth, nonporous, and resistant surface. This unique combination makes the bowl perfect for serving and storing food, as it is both aesthetically pleasing and functional.