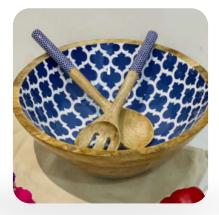

#### Bowl-design 7

12"x12"x5" & 10"x10"x4"

Wooden enamel bowl is a type of bowl that combines the natural beauty of wood with the durability and ease of cleaning of enamel. The bowl's body is typically made of wood, coated with a layer of enamel, a type of glass-like material, which provides a smooth, non-porous, and resistant surface. This unique combination makes the bowl perfect for serving and storing food, as it is both aesthetically pleasing and functional.