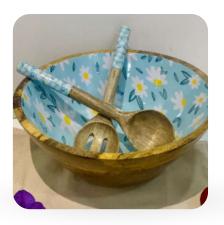

### Bowl-design 1

#### 7"x7"x2.5"

Wooden enamel bowl is a type of bowl that combines the natural beauty of wood with the durability and ease of cleaning of enamel. The bowl's body is typically made of wood, coated with a layer of enamel, a type of glass-like material, which provides a smooth, nonporous, and resistant surface. This unique combination makes the bowl perfect for serving and storing food, as it is both aesthetically pleasing and functional.