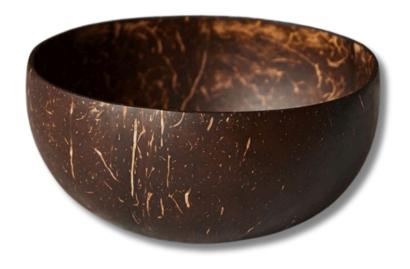

# Coconut shell Products

**B** arbhu

Coconut shell products are eco-friendly and sustainably crafted items made from discarded coconut shells, turning waste into valuable, natural goods.

These products range from bowls, cups, and cutlery to decorative items and accessories. Known for their durability and lightweight nature, coconut shell products offer a unique, rustic aesthetic while being biodegradable and chemical-free. Perfect for eco-conscious consumers, they combine functionality with a commitment to reducing environmental impact and supporting a zero-waste lifestyle.

### **Oval Bowl-Glossy**