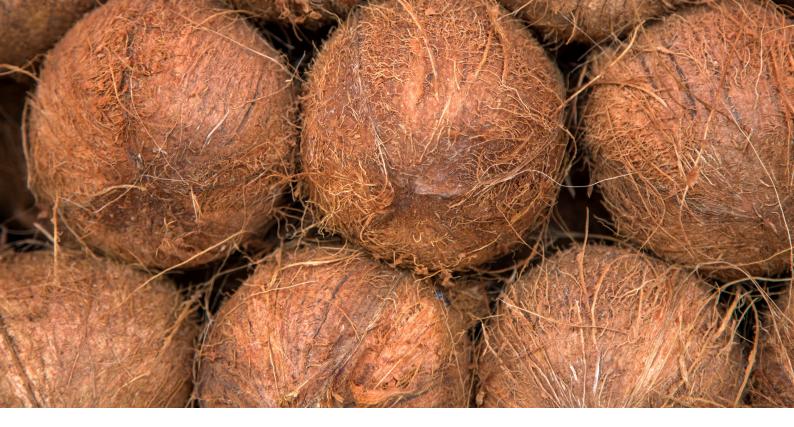

# Coconut shell Products

**B** arbhu

Coconut shell products are eco-friendly and sustainably crafted items made from discarded coconut shells, turning waste into valuable, natural goods.

These products range from bowls, cups, and cutlery to decorative items and accessories. Known for their durability and lightweight nature, coconut shell products offer a unique, rustic aesthetic while being biodegradable and chemical-free. Perfect for eco-conscious consumers, they combine functionality with a commitment to reducing environmental impact and supporting a zero-waste lifestyle.