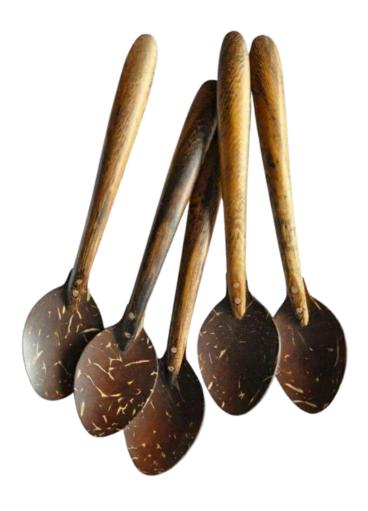

he quality before packing

#### **Shipping & Tracking**

**Get Automated Tracking Updates** about your Shipment

## Product Portfolio





### **Oval Bowl-Glossy**











#### **Oval Bowl-Matte Finish**



**Available Sizes** 

**>** 100-150ml

> 150-200ml



#### **Round Bowl-Glossy Finish**



**Available Sizes** 

**>** 100-150ml

> 150-200ml

> 200-250ml

> 250-300ml



#### **Round Bowl-Matte Finish**



- **>** 100-150ML
- **150-200ML**
- > 200-250ML
- **> 250-300ML**



## Tea Cup







#### **Juice Glass**







### Wine Glass







### Ice Cream Cup







#### **Serving Bowls**



- > 150-200ML
- > 200-250ML
- > 250-300ML
- > 300-350ML
- > 350-400ML
- > 400-450ML



#### **Candles**



**Available Sizes** 

**>** 100-150ML



## Lights





## Soap Trays





### Laddles





## Spoons





## Soap Dispenser





#### **Our Customer Brands**



















Supplier | Wholesaler | Distributor | Manufacturer





Compliant and reliable exporter from India
Known for quality in our products

SJR Koramangala, Plot 36, 1st floor Sony World Signal, 100 Feet Rd, Koramangala, Bengaluru, Karnataka 560095

Contact - +91 9940805789, +91 9353636052

sales@arbhuenterprises.com