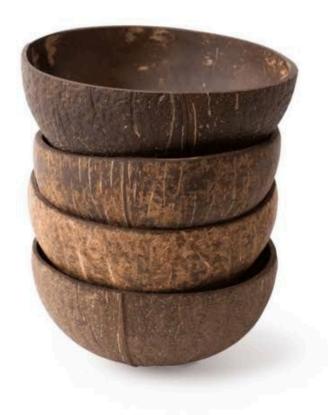

# Coconut shell Products

**B** arbhu

Coconut shell products are eco-friendly and sustainably crafted items made from discarded coconut shells, turning waste into valuable, natural goods.

These products range from bowls, cups, and cutlery to decorative items and accessories. Known for their durability and lightweight nature, coconut shell products offer a unique, rustic aesthetic while being biodegradable and chemical-free. Perfect for eco-conscious consumers, they combine functionality with a commitment to reducing environmental impact and supporting a zero-waste lifestyle.

#### **Round Bowl-Glossy Finish**

**Available Sizes** 

**>** 100-150ml

> 150-200ml

> 200-250ml

> 250-300ml

#### **Round Bowl-Matte Finish**

- **>** 100-150ML
- **150-200ML**
- > 200-250ML
- **> 250-300ML**