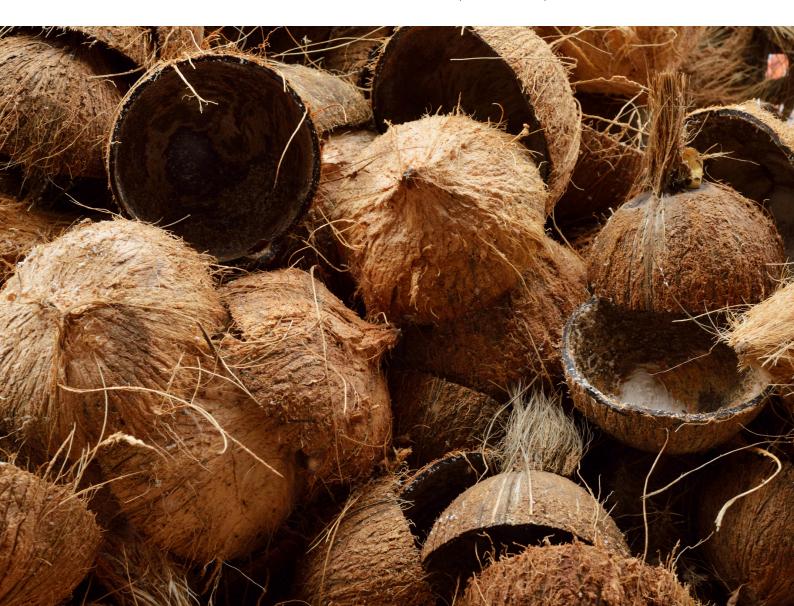

# Coconut shell Products

**B** arbhu

Coconut shell products are eco-friendly and sustainably crafted items made from discarded coconut shells, turning waste into valuable, natural goods.

These products range from bowls, cups, and cutlery to decorative items and accessories. Known for their durability and lightweight nature, coconut shell products offer a unique, rustic aesthetic while being biodegradable and chemical-free. Perfect for eco-conscious consumers, they combine functionality with a commitment to reducing environmental impact and supporting a zero-waste lifestyle.