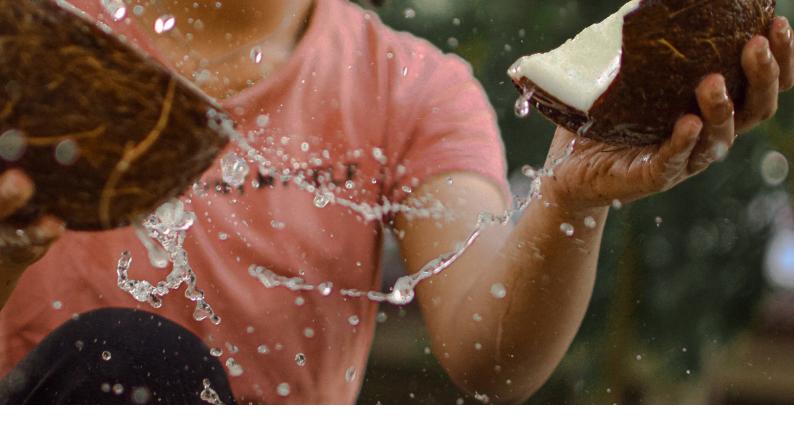

# Coconut shell Products

**B** arbhu

Coconut shell products are eco-friendly and sustainably crafted items made from discarded coconut shells, turning waste into valuable, natural goods.

These products range from bowls, cups, and cutlery to decorative items and accessories. Known for their durability and lightweight nature, coconut shell products offer a unique, rustic aesthetic while being biodegradable and chemical-free. Perfect for eco-conscious consumers, they combine functionality with a commitment to reducing environmental impact and supporting a zero-waste lifestyle.