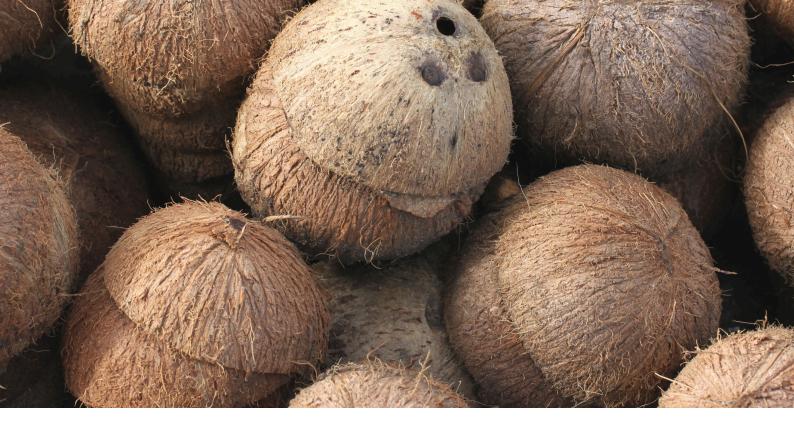

# Coconut shell Products

**B** arbhu

Coconut shell products are eco-friendly and sustainably crafted items made from discarded coconut shells, turning waste into valuable, natural goods.

These products range from bowls, cups, and cutlery to decorative items and accessories. Known for their durability and lightweight nature, coconut shell products offer a unique, rustic aesthetic while being biodegradable and chemical-free. Perfect for eco-conscious consumers, they combine functionality with a commitment to reducing environmental impact and supporting a zero-waste lifestyle.