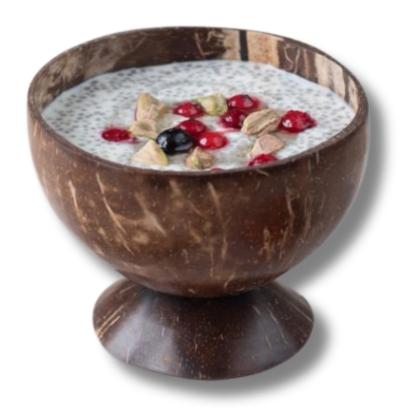

# Coconut shell Products

**B** arbhu

Coconut shell products are eco-friendly and sustainably crafted items made from discarded coconut shells, turning waste into valuable, natural goods.

These products range from bowls, cups, and cutlery to decorative items and accessories. Known for their durability and lightweight nature, coconut shell products offer a unique, rustic aesthetic while being biodegradable and chemical-free. Perfect for eco-conscious consumers, they combine functionality with a commitment to reducing environmental impact and supporting a zero-waste lifestyle.

### Ice Cream Cup