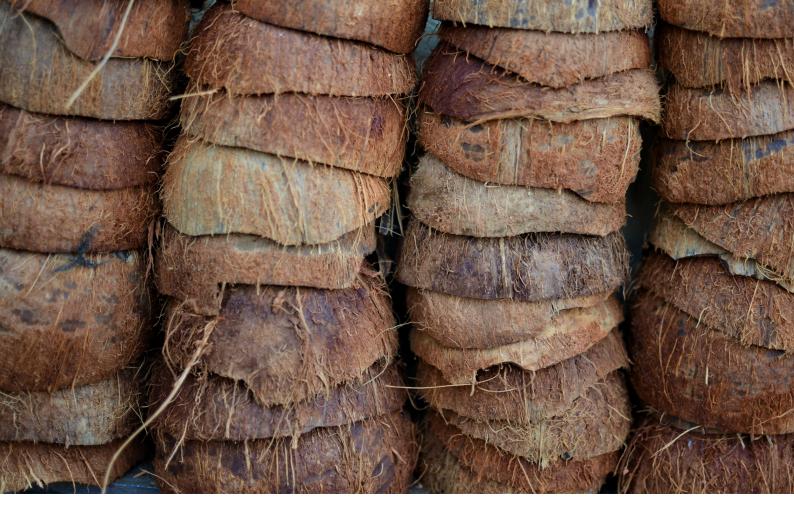

# Coconut shell Products

**B** arbhu

Coconut shell products are eco-friendly and sustainably crafted items made from discarded coconut shells, turning waste into valuable, natural goods.

These products range from bowls, cups, and cutlery to decorative items and accessories. Known for their durability and lightweight nature, coconut shell products offer a unique, rustic aesthetic while being biodegradable and chemical-free. Perfect for eco-conscious consumers, they combine functionality with a commitment to reducing environmental impact and supporting a zero-waste lifestyle.