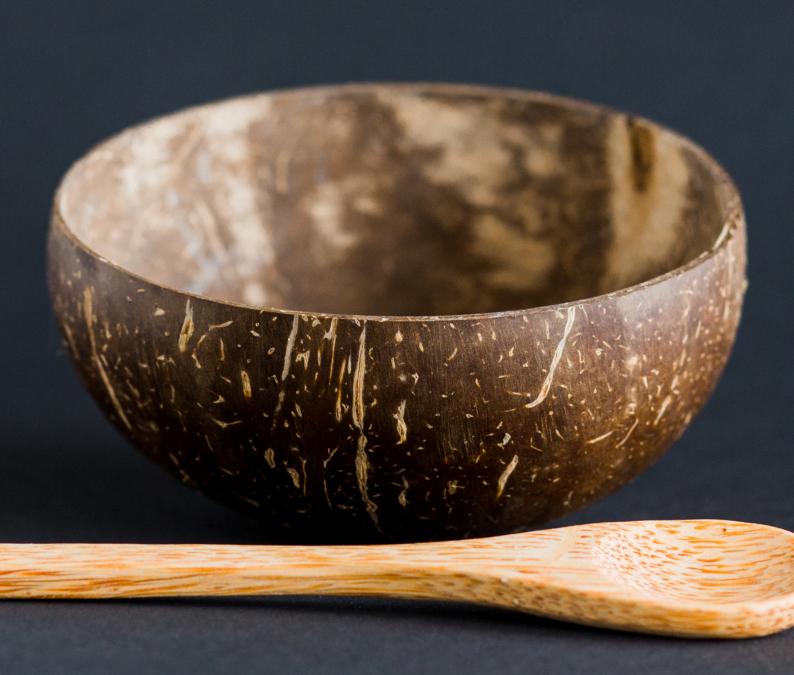

# Coconut shell Products

**B** arbhu

Coconut shell products are eco-friendly and sustainably crafted items made from discarded coconut shells, turning waste into valuable, natural goods.

These products range from bowls, cups, and cutlery to decorative items and accessories. Known for their durability and lightweight nature, coconut shell products offer a unique, rustic aesthetic while being biodegradable and chemical-free. Perfect for eco-conscious consumers, they combine functionality with a commitment to reducing environmental impact and supporting a zero-waste lifestyle.

## Spoons