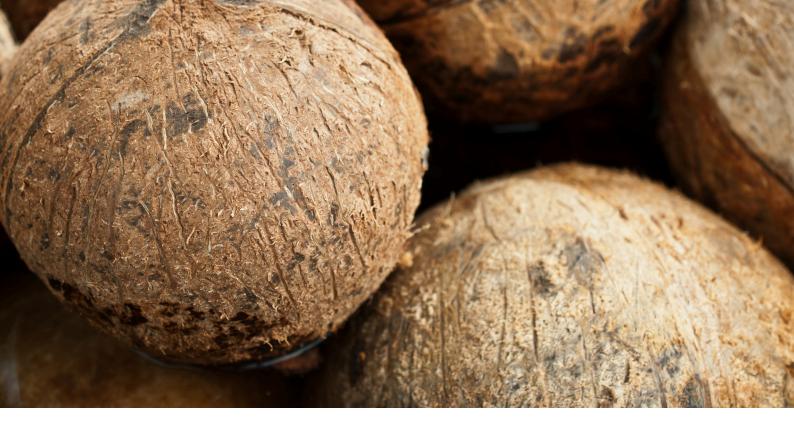

# Coconut shell Products

**B** arbhu

Coconut shell products are eco-friendly and sustainably crafted items made from discarded coconut shells, turning waste into valuable, natural goods.

These products range from bowls, cups, and cutlery to decorative items and accessories. Known for their durability and lightweight nature, coconut shell products offer a unique, rustic aesthetic while being biodegradable and chemical-free. Perfect for eco-conscious consumers, they combine functionality with a commitment to reducing environmental impact and supporting a zero-waste lifestyle.