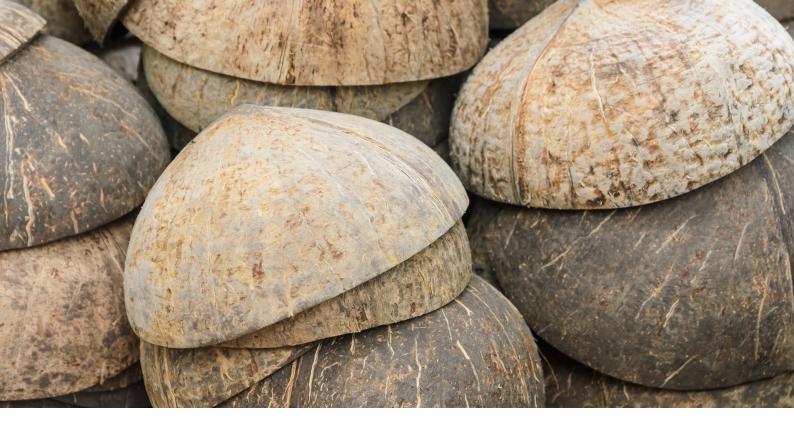

# Coconut shell Products

**B** arbhu

Coconut shell products are eco-friendly and sustainably crafted items made from discarded coconut shells, turning waste into valuable, natural goods.

These products range from bowls, cups, and cutlery to decorative items and accessories. Known for their durability and lightweight nature, coconut shell products offer a unique, rustic aesthetic while being biodegradable and chemical-free. Perfect for eco-conscious consumers, they combine functionality with a commitment to reducing environmental impact and supporting a zero-waste lifestyle.