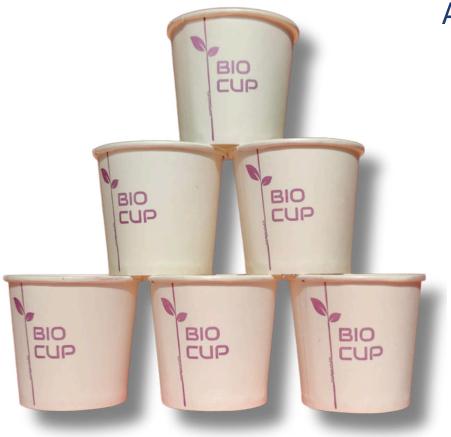

## **Bio Cups**

Biocups are eco-friendly, compostable alternatives to traditional plastic or paper cups. Made from renewable resources like plant-based materials or biodegradable bioplastics, they are designed to break down naturally without harming the environment. Biocups are often used for serving hot and cold beverages and provide a sustainable option for businesses and individuals looking to reduce their environmental impact. These cups decompose into organic matter, making them an excellent choice for eco-conscious events, cafes, and daily use.

**ECO-FRIENDLY** 

SUSTAINABLE

CHEMICAL FREE

**DURABLE & STURDY** 

PLA COATED