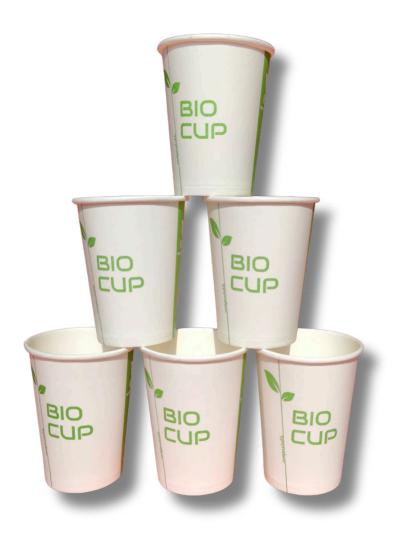

## **Bio Cups**

Biocups are eco-friendly, compostable alternatives to traditional plastic or paper cups. Made from renewable resources like plant-based materials or biodegradable bioplastics, they are designed to break down naturally without harming the environment. Biocups are often used for serving hot and cold beverages and provide a sustainable option for businesses and individuals looking to reduce their environmental impact. These cups decompose into organic matter, making them an excellent choice for eco-conscious events, cafes, and daily use.