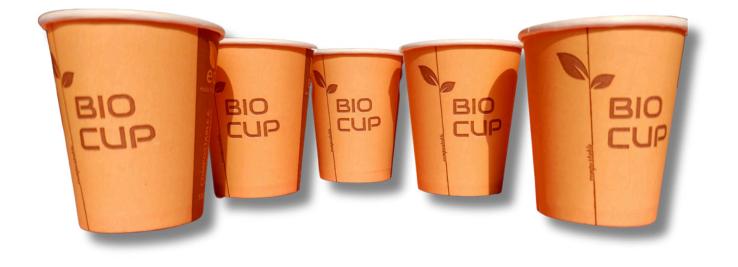

## **Bio Cups**

Biocups are eco-friendly, compostable alternatives to traditional plastic or paper cups. Made from renewable resources like plant-based materials or biodegradable bioplastics, they are designed to break down naturally without harming the environment. Biocups are often used for serving hot and cold beverages and provide a sustainable option for businesses and individuals looking to reduce their environmental impact. These cups decompose into organic matter, making them an excellent choice for eco-conscious events, cafes, and daily use.

## **Flat Cups**