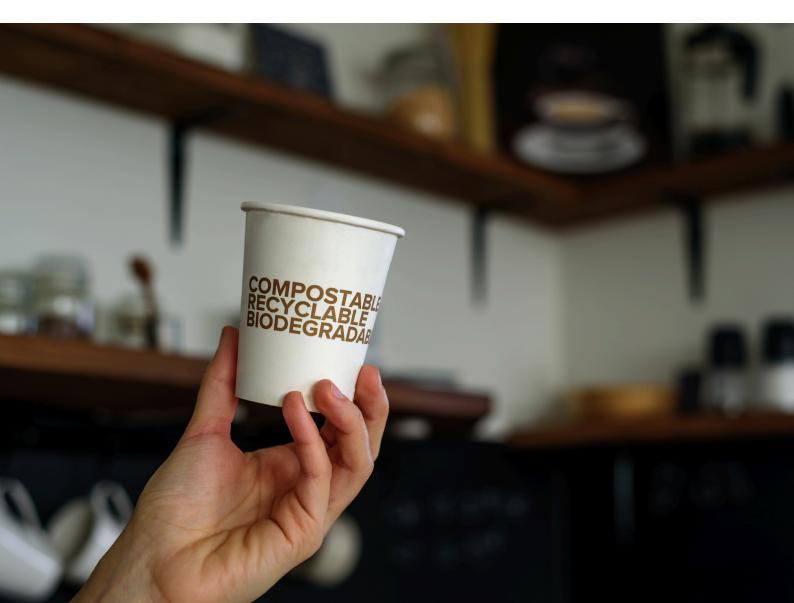

## **Bio Cups**

Biocups are eco-friendly, compostable alternatives to traditional plastic or paper cups. Made from renewable resources like plant-based materials or biodegradable bioplastics, they are designed to break down naturally without harming the environment. Biocups are often used for serving hot and cold beverages and provide a sustainable option for businesses and individuals looking to reduce their environmental impact. These cups decompose into organic matter, making them an excellent choice for eco-conscious events, cafes, and daily use.