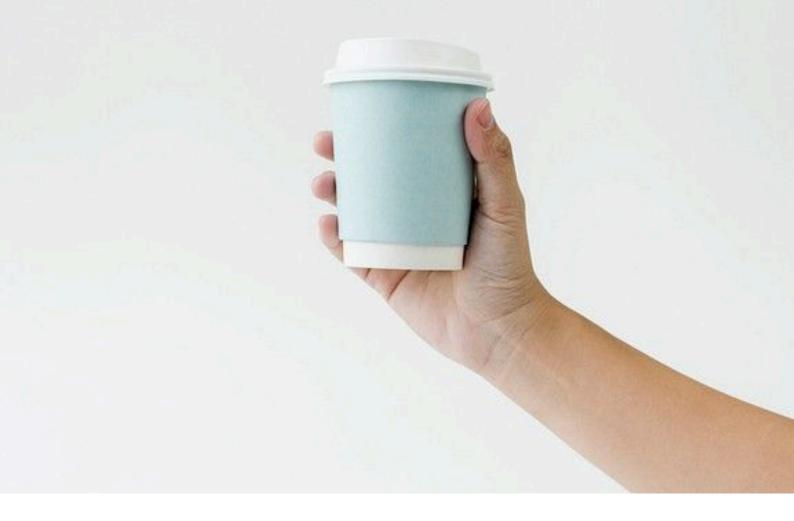

## **Bio Cups**

Biocups are eco-friendly, compostable alternatives to traditional plastic or paper cups. Made from renewable resources like plant-based materials or biodegradable bioplastics, they are designed to break down naturally without harming the environment. Biocups are often used for serving hot and cold beverages and provide a sustainable option for businesses and individuals looking to reduce their environmental impact. These cups decompose into organic matter, making them an excellent choice for eco-conscious events, cafes, and daily use.