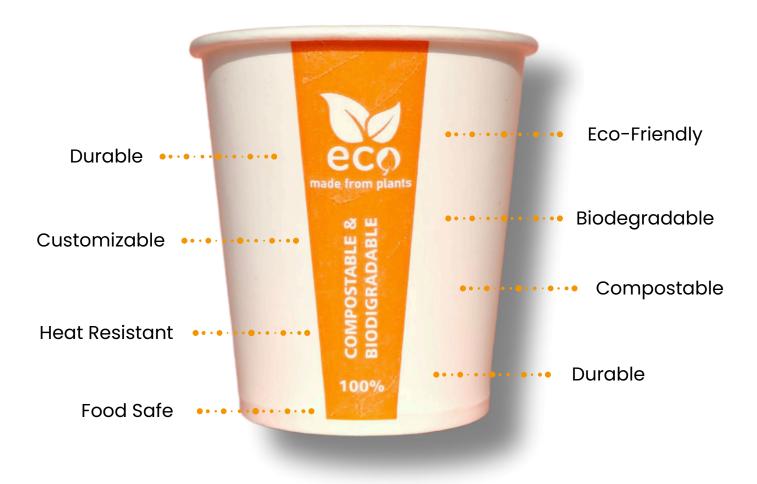

## **Bio Cups**

Biocups are eco-friendly, compostable alternatives to traditional plastic or paper cups. Made from renewable resources like plant-based materials or biodegradable bioplastics, they are designed to break down naturally without harming the environment. Biocups are often used for serving hot and cold beverages and provide a sustainable option for businesses and individuals looking to reduce their environmental impact. These cups decompose into organic matter, making them an excellent choice for eco-conscious events, cafes, and daily use.

**ECO-FRIENDLY** 

SUSTAINABLE

CHEMICAL FREE

**DURABLE & STURDY** 

PLA COATED